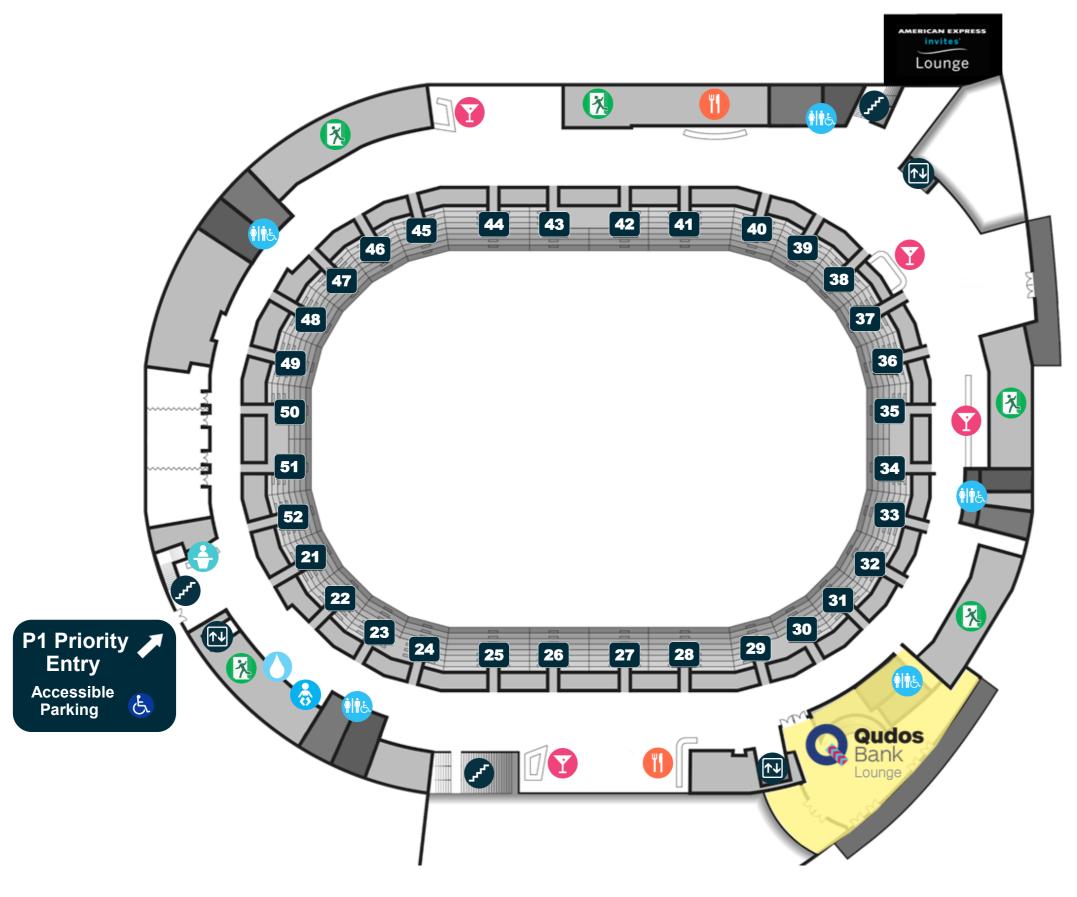

king Area<br>Emergency Exit<br>Taxi Pick Up/Drop Off<br>Reception                                                            |
|                       | Smoking Area<br>Emergency Exit<br>Taxi Pick Up/Drop Off<br>Reception<br>Ticketek Box Office                                     |
|                       | Smoking Area<br>Emergency Exit<br>Taxi Pick Up/Drop Off<br>Reception<br>Ticketek Box Office<br>ATM                              |
|                       | Smoking Area<br>Emergency Exit<br>Taxi Pick Up/Drop Off<br>Reception<br>Ticketek Box Office<br>ATM<br>Cloak Room                |
|                       | Smoking Area<br>Emergency Exit<br>Taxi Pick Up/Drop Off<br>Reception<br>Ticketek Box Office<br>ATM<br>Cloak Room<br>Food Outlet |

## Sensory & Accessibility Directory — Level 1







## Sensory & Accessibility Directory — Level 3





| E.                     | Accessible Seating                  |
|------------------------|-------------------------------------|
| <b>İ</b> İK            | Accessible Restrooms                |
|                        | Lifts                               |
| <b>&gt;</b>            | Escalators                          |
| ~                      | Stairs                              |
|                        |                                     |
| <b>53</b> to <b>84</b> | Door Entries                        |
| 53 to 84               | Door Entries<br>Hydration Station   |
| 53 to 84               |                                     |
| 53 to 84               | Hydration Station                   |
|                        |