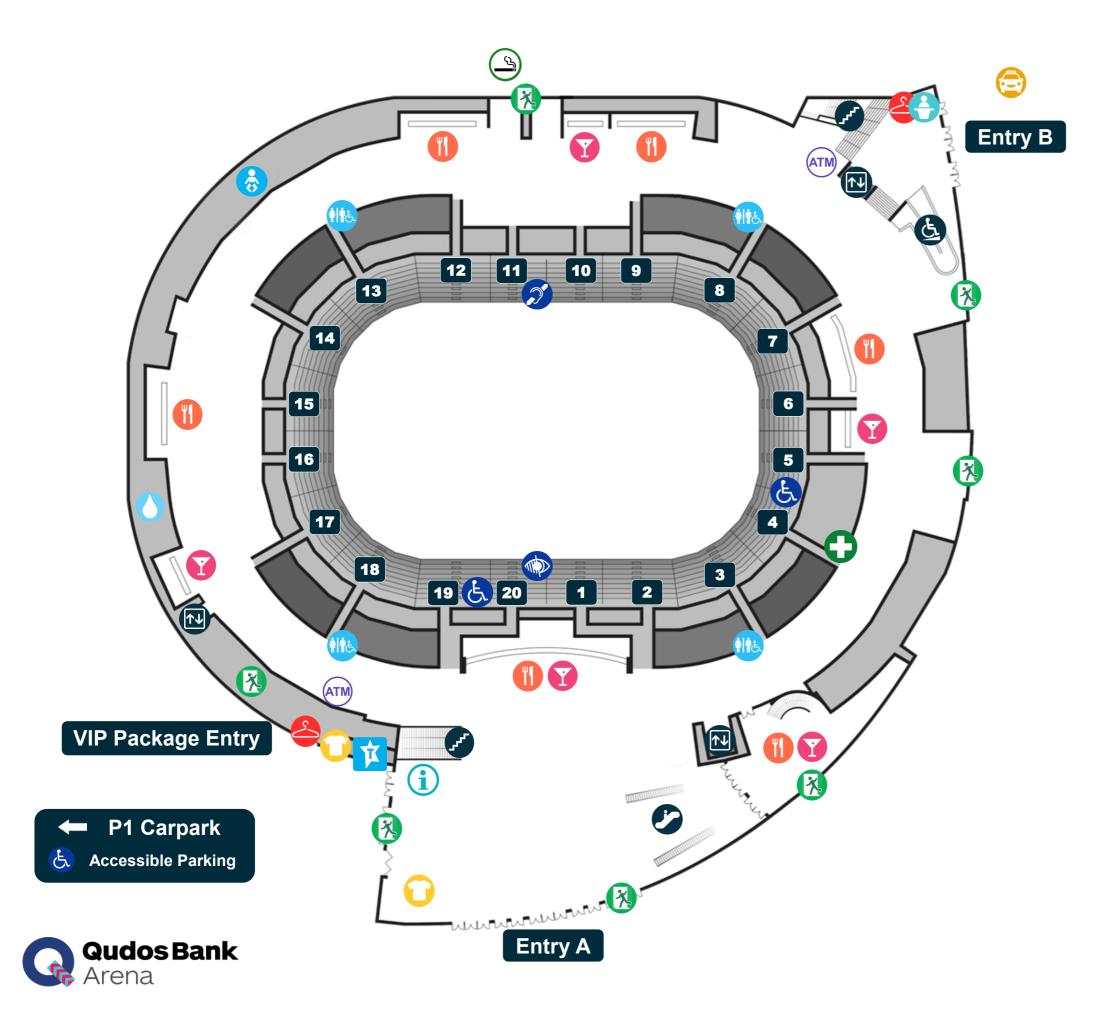

## **Sensory & Accessibility Directory — Ground Level**

| í                     | Information —<br>Sensory & Accessibility<br>Meeting Point,<br>Wheelchair Loan and<br>Charging Station                           |
|-----------------------|---------------------------------------------------------------------------------------------------------------------------------|
| E.                    | Accessible Seating                                                                                                              |
|                       | Vision Impaired Seating                                                                                                         |
| Ì                     | Hard of Hearing Seating                                                                                                         |
| <b>İİİ</b>            | Accessible Restroom                                                                                                             |
| <u></u>               | Baby Change Room                                                                                                                |
|                       | Hydration Station                                                                                                               |
|                       | Lifts                                                                                                                           |
| j                     | Escalators                                                                                                                      |
| E.                    | Ramp Access                                                                                                                     |
| <b>~</b>              | Stairs                                                                                                                          |
| <b>1</b> to <b>20</b> | Door Entries                                                                                                                    |
|                       |                                                                                                                                 |
| -                     | First Aid                                                                                                                       |
|                       | First Aid<br>Smoking Area                                                                                                       |
| +<br>3<br>8           |                                                                                                                                 |
|                       | Smoking Area                                                                                                                    |
| <b>X</b>              | Smoking Area<br>Emergency Exit                                                                                                  |
|                       | Smoking Area<br>Emergency Exit<br>Taxi Pick Up/Drop Off                                                                         |
|                       | Smoking Area<br>Emergency Exit<br>Taxi Pick Up/Drop Off<br>Reception                                                            |
|                       | Smoking Area<br>Emergency Exit<br>Taxi Pick Up/Drop Off<br>Reception<br>Ticketek Box Office                                     |
|                       | Smoking Area<br>Emergency Exit<br>Taxi Pick Up/Drop Off<br>Reception<br>Ticketek Box Office<br>ATM                              |
|                       | Smoking Area<br>Emergency Exit<br>Taxi Pick Up/Drop Off<br>Reception<br>Ticketek Box Office<br>ATM<br>Cloak Room                |
|                       | Smoking Area<br>Emergency Exit<br>Taxi Pick Up/Drop Off<br>Reception<br>Ticketek Box Office<br>ATM<br>Cloak Room<br>Food Outlet |