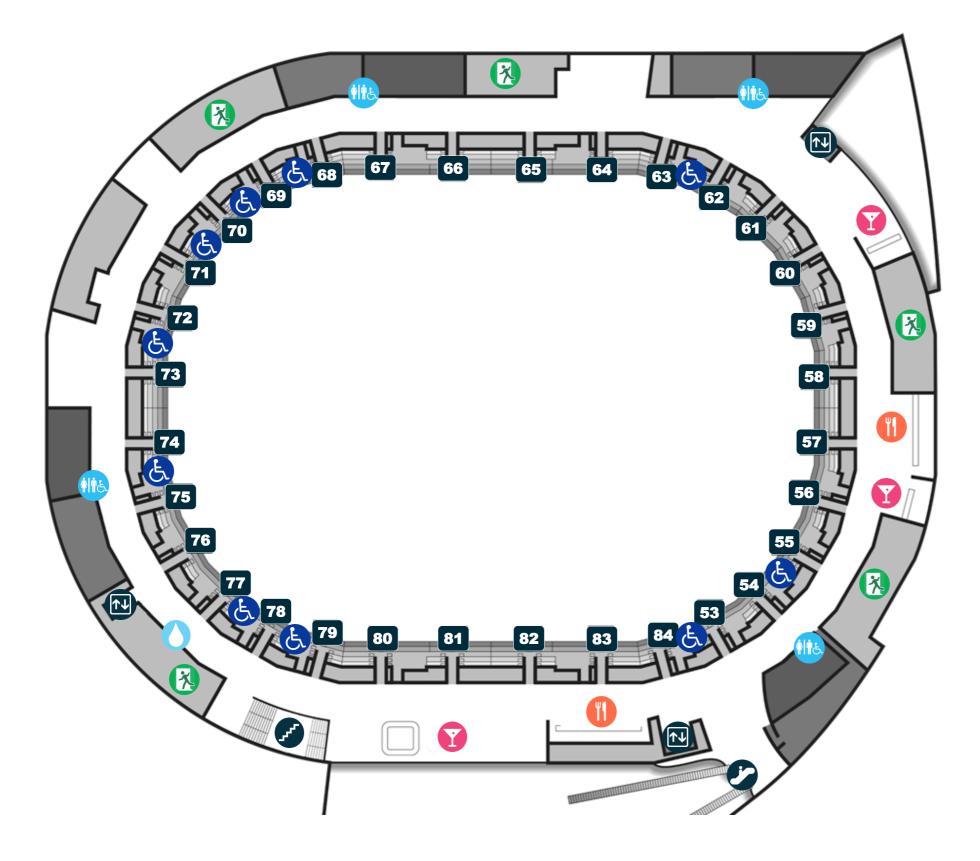

## Sensory & Accessibility Directory — Level 3

| E.                     | Accessible Seating                  |
|------------------------|-------------------------------------|
| <b>İ</b> İK            | Accessible Restrooms                |
|                        | Lifts                               |
| <b>&gt;</b>            | Escalators                          |
| ~                      | Stairs                              |
|                        |                                     |
| <b>53</b> to <b>84</b> | Door Entries                        |
| 53 to 84               | Door Entries<br>Hydration Station   |
| 53 to 84               |                                     |
| 53 to 84               | Hydration Station                   |
|                        | Hydration Station<br>Emergency Exit |